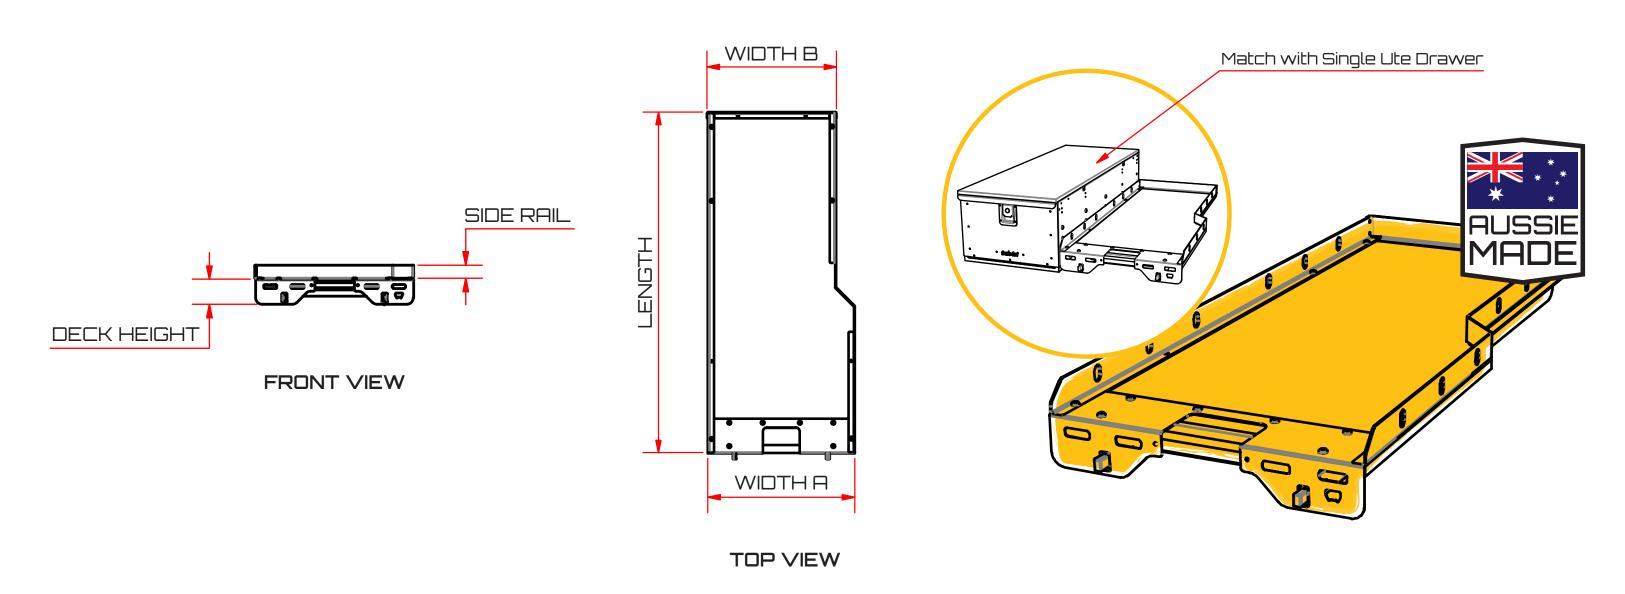

| TRAY SLIDE DIMENSIONS |         |         |             |           |
|-----------------------|---------|---------|-------------|-----------|
| LENGTH                | WIDTH A | WIDTH B | DECK HEIGHT | SIDE RAIL |
| 1380 mm               | 595 mm  | 520 mm  | 95 mm       | 50 mm     |

## Have everything at easy reach with Trek4x4 Half Tray Slide

## FEATURES

- Can be matched with Single Ute Drawer
- Ideal for use as a Fridge Slide
- Extends out 800mm from closed position
- Max 125kg load capacity (evenly distributed load)
- Easy fitting and removal.
- 2 locking positions.
- Loading and Unloading from your Ute tray is a Breeze
- Steel Side rails with Tie down holes
- Synthetic grey carpet deck
- Powder Coated Satin Black Finish

## DIMENSIONS