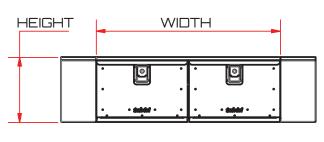

## HLENGTH

TOP VIEW

## DIMENSIONS

| LENGTH  | DRAWER WIDTH | DRAWER HEIGHT | UNIT WEIGHT |
|---------|--------------|---------------|-------------|
| 1400 mm | 1060 mm      | 370 mm        | 52kg        |

Please review and compare the size if Trek4x4 Tray Slide is fitted over the top of a plastic ute tub liner