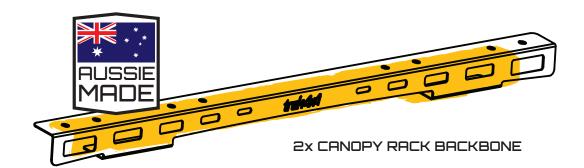

## SUPPLY PARTS LIST

- 2x Backbone Mounts
- 4x Backing plates
- 4x Rubber Base
- 8x Dome Head Bolts Stainless Steel
- 16x Washers
- 16x Nyloc Nuts