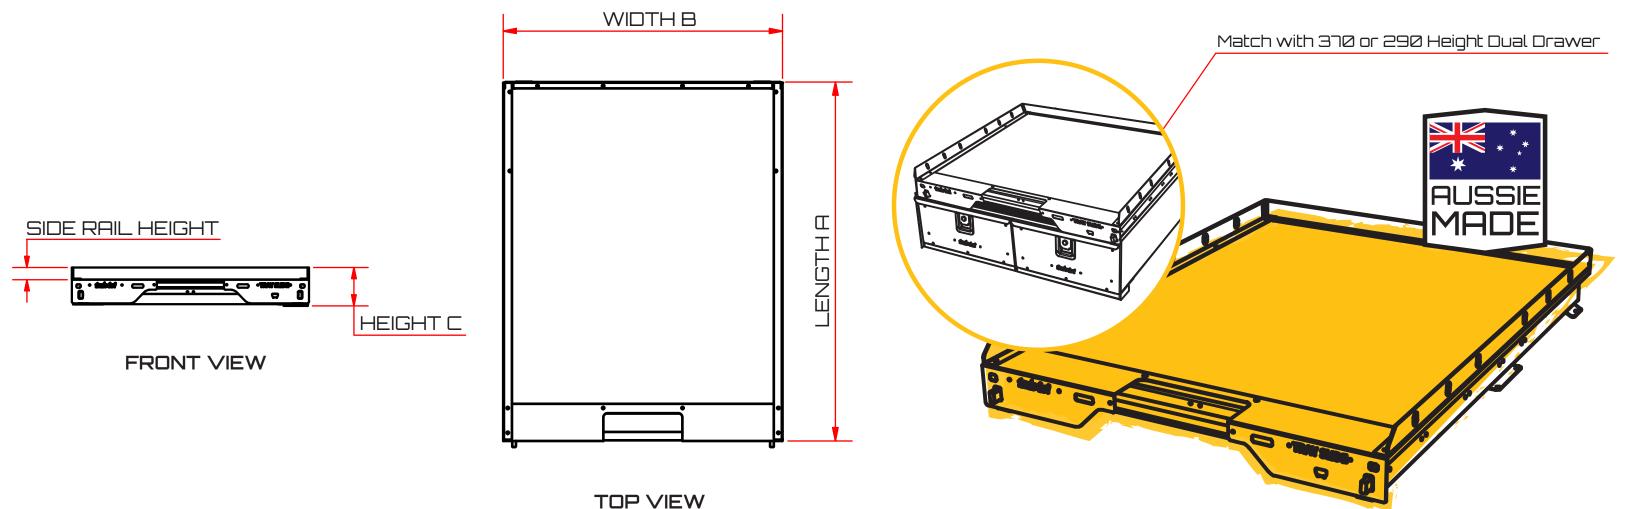

| LENGTH A | WIDTH B | HEIGHT C | SIDE RAIL HEIGHT | WEIGHT | DECK HEIGHT |
|----------|---------|----------|------------------|--------|-------------|
| 1360 mm  | 1060 mm | 170 mm   | 55 mm            | 56 Kg  | 110 mm      |

## Dual Drawer Top Tray Slide By Trek4x4

## Have everything at easy reach with Dual Drawer Trek4x4 Top Tray Slide

## FEATURES

- Extends out 1 metre from closed position
- Max 150kg load capacity (evenly distributed load) Easy fitting and removal.
- 2 locking positions. Loading and unloading from your ute tray is a breeze
- Steel side rails with tie down holes
- Synthetic grey carpet deck
- Deck has a Durable Black textured powder coated finish

## DIMENSIONS