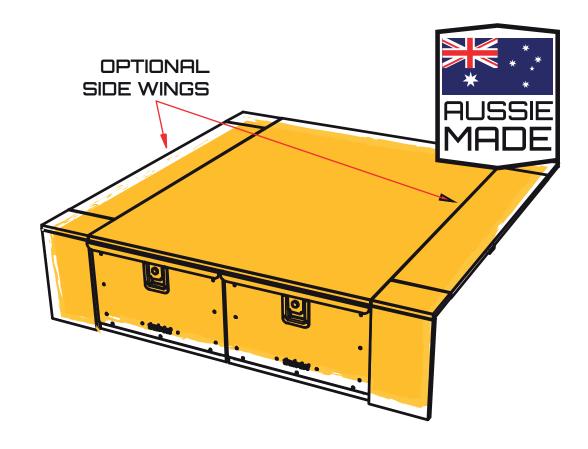

## **FEATURES**

- Drawer extends out 1060mm from closed position
- Each drawer has a generous 190 Litres volume
- Internal Dimensions: 1650 L x 462 W X 293 H
- Max 200kg load capacity (evenly distributed load)
- Easy fitting and removal.
- Loading and unloading from your Dual Drawer system is a breeze
- Key locking drawer catch
- Synthetic grey carpet deck
- Optional side wings