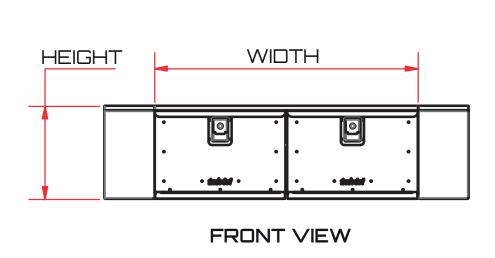

## **FEATURES**

- Drawer extends out 1060mm from closed position
- Each drawer has a generous 190 Litres volume
- Internal Dimensions: 1650 L x 462 W X 293 H
- Max 200kg load capacity (evenly distributed load)
- Easy fitting and removal.
- Loading and unloading from your Dual Drawer system is a breeze
- Key locking drawer catch
- Synthetic grey carpet deck
- Optional side wings

## DIMENSIONS

| LENGTH  | DRAWER WIDTH | DRAWER HEIGHT | UNIT WEIGHT |
|---------|--------------|---------------|-------------|
| 1650 mm | 1060 mm      | 370 mm        | 56kg        |

Please review and compare the size if Trek4x4 Long Dual Drawer is fitted over the top of a plastic ute tub liner