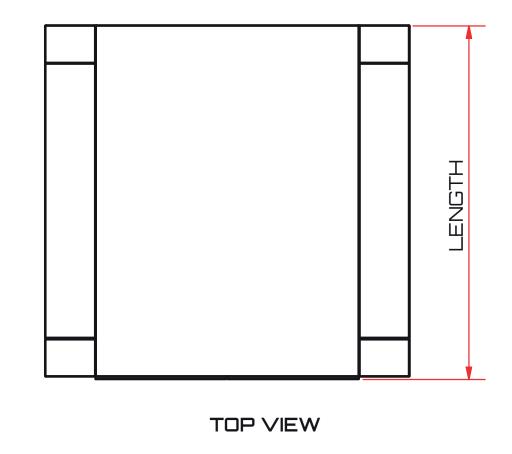

## DIMENSIONS

| LENGTH  | DRAWER WIDTH | DRAWER HEIGHT | UNIT WEIGHT |
|---------|--------------|---------------|-------------|
| 1650 mm | 1060 mm      | 370 mm        | 56kg        |

Please review and compare the size if Trek4x4 Long Dual Drawer is fitted over the top of a plastic ute tub liner