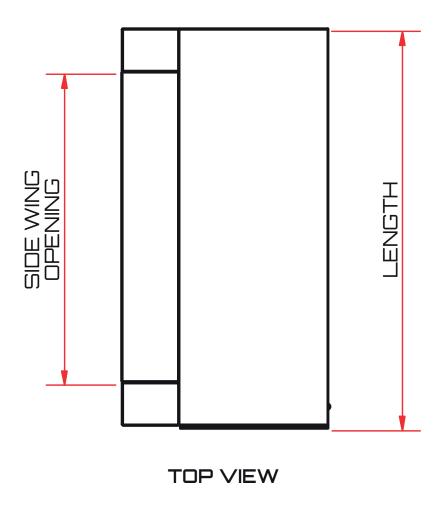

## DIMENSIONS

| LENGTH  | DRAWER WIDTH | DRAWER HEIGHT | UNIT WEIGHT |
|---------|--------------|---------------|-------------|
| 1650 mm | 520 mm       | 370 mm        | 28kg        |

Please review and compare the size if Trek4x4 Long Single Drawer is fitted over the top of a plastic ute tub liner