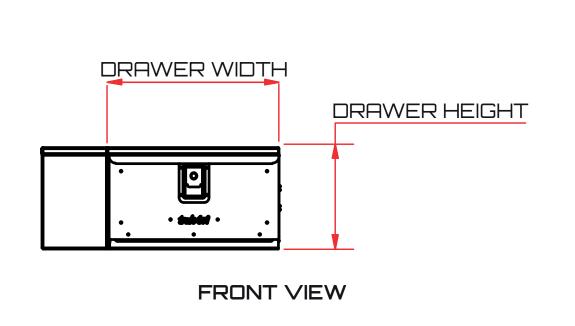

## DIMENSIONS

| LENGTH  | DRAWER WIDTH | DRAWER HEIGHT | UNIT WEIGHT |
|---------|--------------|---------------|-------------|
| 1650 mm | 520 mm       | 370 mm        | 28kg        |

Please review and compare the size if Trek4x4 Long Single Drawer is fitted over the top of a plastic ute tub liner